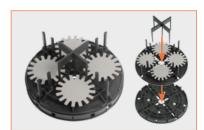

## Combination possibilities

The Vario-Pad Mini's new lower adjustment range enables laying at a gradient to be begun at a minimum height of just 20 mm. As with the Vario-Pad 2, it is important after you have done the fine adjustment to engage the reverse motion lock in order to prevent any subsequent shifting of the pad.

Vario-Pad Mini with reverse motion lock and Multi-Pad

Vario-Pad Mini with reverse motion lock and Multi-Pad+PLUS

Left: Vario-Pad Mini (20-30 mm) Right: VarioLager 2 (35-50 mm), in each case with reverse motion lock