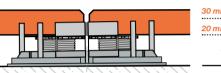

## VARIO**PAD** MINI

Bridges heights of 20-30 mm!

Bridges height differences from as little as 20 mm - the new, heightadjustable Vario-Pad Mini is the perfect complement to Vario-Pad 2 and makes you even more flexible in your laying of paving.

## Combination possibilities

The Vario-Pad Mini's new lower adjustment range enables laying at a gradient to be begun at a minimum height of just 20 mm. As with the Vario-Pad 2, it is important after you have done the fine adjustment to engage the reverse motion lock in order to prevent any subsequent shifting of the pad.

Vario-Pad Mini with reverse motion lock and Multi-Pad

Vario-Pad Mini with reverse motion lock and Multi-Pad+PLUS

Left: Vario-Pad Mini (20-30 mm) Right: VarioLager 2 (35-50 mm), in each case with reverse motion lock