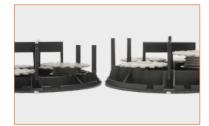

The Vario-Pad Mini can be combined with the Multi-Pad, the Multi-Pad+PLUS and the Maxi-Shim. To level out heights a maximum of 6 Multi-Pad and/or Multi-Pad+PLUS supports can be stacked on top of each other and laid with Vario-Pad Mini units.

Vario-Pad Mini with reverse motion lock and Multi-Pad

Vario-Pad Mini with reverse motion lock and Multi-Pad+PLUS

Left: Vario-Pad Mini (20-30 mm) Right: VarioLager 2 (35-50 mm), in each case with reverse motion lock