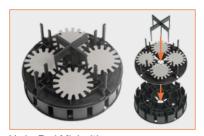

## Combination possibilities

The Vario-Pad Mini's new lower adjustment range enables laying at a gradient to be begun at a minimum height of just 20 mm. As with the Vario-Pad 2, it is important after you have done the fine adjustment to engage the reverse motion lock in order to prevent any subsequent shifting of the pad.

Vario-Pad Mini with reverse motion lock and Multi-Pad

Vario-Pad Mini with reverse motion lock and Multi-Pad+PLUS

Left: Vario-Pad Mini (20-30 mm) Right: VarioLager 2 (35-50 mm), in each case with reverse motion lock