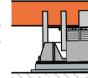

## VARIO**PAD** MINI

Bridges heights of 20-30 mm!

Bridges height differences from as little as 20 mm - the new, heightadjustable Vario-Pad Mini is the perfect complement to Vario-Pad 2 and makes you even more flexible in your laying of paving.

## Vario-Pad Mini (can be split)

Support: Ø 180 mm, 20-30 mm height adjustable Joint bar: 4 mm wide, total height 50 mm

Pack of 32 4022514193166