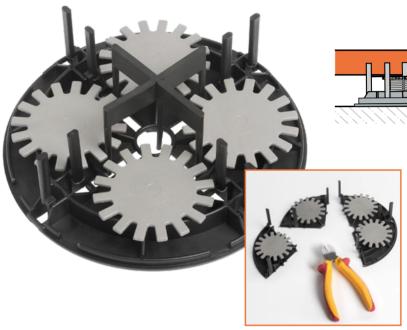

## Vario-Pad Mini (can be split)

Support: Ø 180 mm, 20-30 mm height adjustable Joint bar: 4 mm wide, total height 50 mm

Pack of 32 4022514193166

## Combination possibilities

The Vario-Pad Mini's new lower adjustment range enables laying at a gradient to be begun at a minimum height of just 20 mm. As with the Vario-Pad 2, it is important after you have done the fine adjustment to engage the reverse motion lock in order to prevent any subsequent shifting of the pad.

The Vario-Pad Mini can be combined with the Multi-Pad, the Multi-Pad+PLUS and the Maxi-Shim. To level out heights a maximum of 6 Multi-Pad and/or Multi-Pad+PLUS supports can be stacked on top of each other and laid with Vario-Pad Mini units.